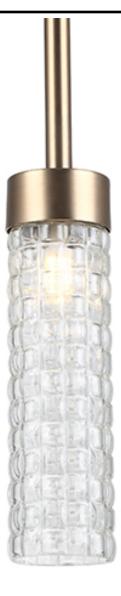

## MX 2520R-18

W:3" H:9.5" w/ 2x12" & 2x6" Threaded Rods Finish: Aged Brass Glass: Clear Weave Lamps: 60W (M) A19

| REFERENCE QTY. REMARKS Project   Location/Type Architect Index Index   Location/Type Index Index Index   Submitted By: Date: Date: Index | 1 ,       | _    |         |               |       |
|------------------------------------------------------------------------------------------------------------------------------------------|-----------|------|---------|---------------|-------|
| Architect<br>Engineer<br>Contractor                                                                                                      | REFERENCE | QTY. | REMARKS | Project       |       |
| Engineer<br>Contractor                                                                                                                   |           |      |         | Location/Type |       |
| Contractor                                                                                                                               |           |      |         | Architect     |       |
|                                                                                                                                          |           |      |         | Engineer      |       |
| Submitted By: Date:                                                                                                                      |           |      |         | Contractor    |       |
|                                                                                                                                          |           |      |         | Submitted By: | Date: |