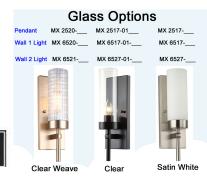

## MX 2520R-18

W:3" H:9.5" w/ 2x12" & 2x6" Threaded Rods Finish: Aged Brass Glass: Clear Weave Lamps: 60W (M) A19

| REFERENCE QTY. REMARKS Project   Location/Type Architect Index Index   Location/Type Index Index Index   Submitted By: Date: Date: Index | 1 ,       | _    |         |               |       |
|------------------------------------------------------------------------------------------------------------------------------------------|-----------|------|---------|---------------|-------|
| Architect<br>Engineer<br>Contractor                                                                                                      | REFERENCE | QTY. | REMARKS | Project       |       |
| Engineer<br>Contractor                                                                                                                   |           |      |         | Location/Type |       |
| Contractor                                                                                                                               |           |      |         | Architect     |       |
|                                                                                                                                          |           |      |         | Engineer      |       |
| Submitted By: Date:                                                                                                                      |           |      |         | Contractor    |       |
|                                                                                                                                          |           |      |         | Submitted By: | Date: |