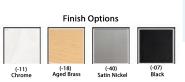

## MX 2520R-18

W:3" H:9.5" w/ 2x12" & 2x6" Threaded Rods Finish: Aged Brass Glass: Clear Weave Lamps: 60W (M) A19

| REFERENCE QTY. REMARKS Project   Location/Type Architect Index Index   Location/Type Index Index Index   Submitted By: Date: Date: Index | 1 ,       | _    |         |               |       |
|------------------------------------------------------------------------------------------------------------------------------------------|-----------|------|---------|---------------|-------|
| Architect<br>Engineer<br>Contractor                                                                                                      | REFERENCE | QTY. | REMARKS | Project       |       |
| Engineer<br>Contractor                                                                                                                   |           |      |         | Location/Type |       |
| Contractor                                                                                                                               |           |      |         | Architect     |       |
|                                                                                                                                          |           |      |         | Engineer      |       |
| Submitted By: Date:                                                                                                                      |           |      |         | Contractor    |       |
|                                                                                                                                          |           |      |         | Submitted By: | Date: |